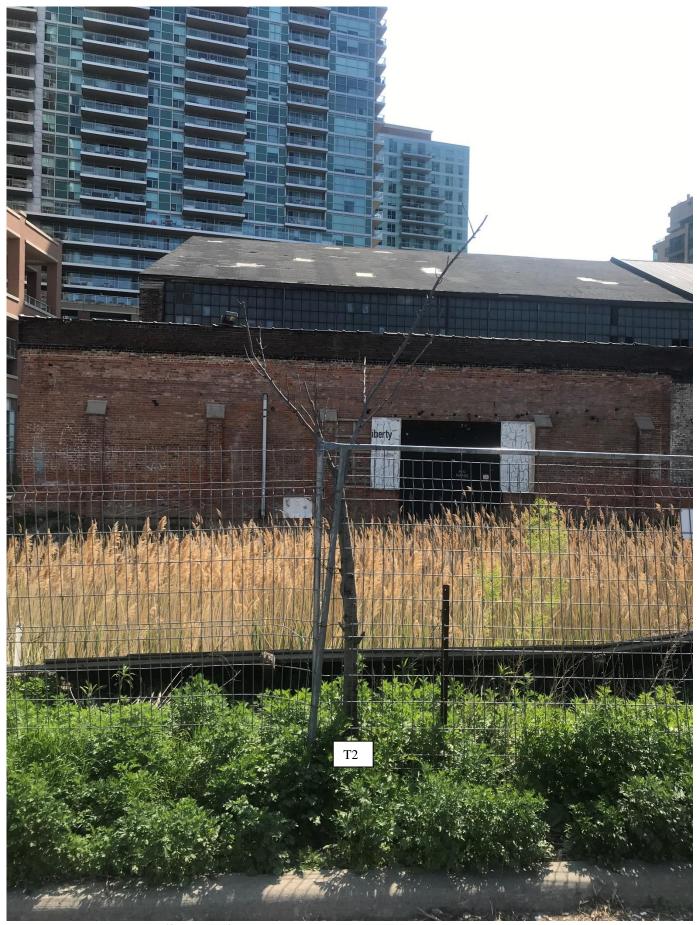

**Photo 4:** West property limit (facing east)

**Photo 5:** West property limit (facing east)

Photo 6: North-east corner

Photo 6: Northeast corner limit of 86 Lynn Williams St. property (facing west)

Photo 7: 70 Lynn Williams St. (facing northwest)