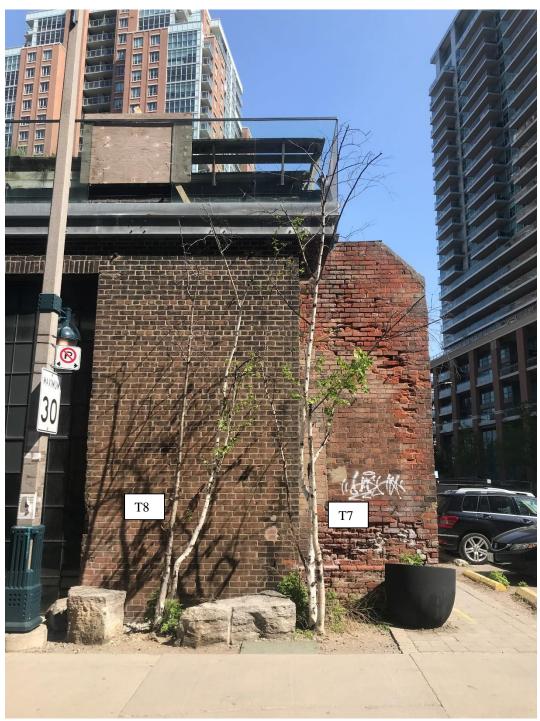

## **TREE INVENTORY**

Trees located within the work area were inspected on May 23, 2023.

| Tree # | Common           | Scientific           | Health         | Structure            | DBH (cm) | TPZ (m) | Category # |
|--------|------------------|----------------------|----------------|----------------------|----------|---------|------------|
| 1      | Freeman<br>Maple | Acer x<br>freemanii  | Fair/Poor      | Poor                 | 12       | ı       | N.A.       |
| 2      | Tree             |                      | 100% Dead      |                      | 8        | -       | N.A.       |
| 3      |                  |                      |                |                      | 5        | -       | N.A.       |
| 4      |                  |                      |                |                      | 5        | -       | N.A.       |
| 5      |                  |                      |                |                      | 5        | -       | N.A.       |
| 6      | Norway<br>Maple  | Acer<br>platanoides  | Good           | Good                 | 5        | 1.2     | 5          |
| 7      | Paper Birch      | Betula<br>papyrifera | Poor           | Fair                 | 7.5      | 1.2     | 5          |
| 8      | Paper Birch      | Betula<br>papyrifera | Paper<br>Birch | Betula<br>papyrifera | 6        | 1.2     | 5          |

Photo 8: (facing north)

Photo 9: (facing north)