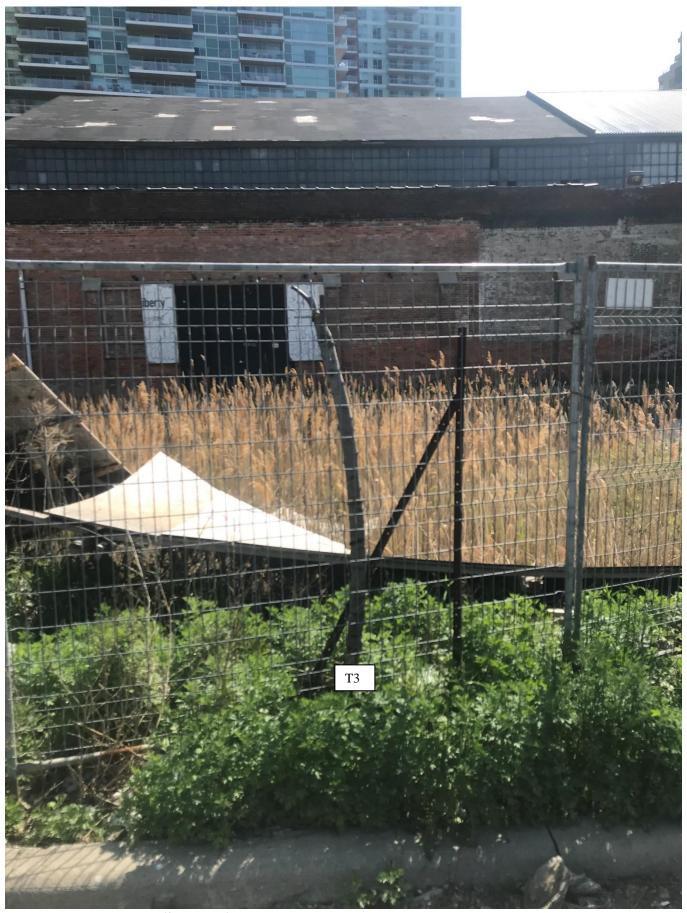

**Photo 4:** West property limit (facing east)

**Photo 5:** West property limit (facing east)

Photo 6: North-east corner

Photo 6: Northeast corner limit of 86 Lynn Williams St. property (facing west)

Photo 7: 70 Lynn Williams St. (facing northwest)