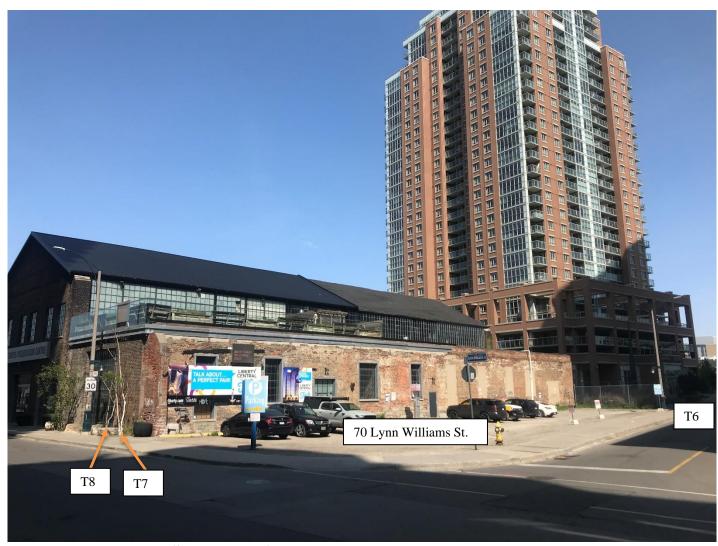

All trees governed by TPPR on or within 6.0m of the property were inventoried in the below table, as well, the subject trees were photographed in the below Image Documentation section. The tree locations and tree protection zones are indicated on the attached Tree Location Map. The proposed work includes:

## **TREE INVENTORY**

Trees located within the work area were inspected on May 23, 2023.

| Tree # | Common           | Scientific           | Health         | Structure            | DBH (cm) | TPZ (m) | Category # |
|--------|------------------|----------------------|----------------|----------------------|----------|---------|------------|
| 1      | Freeman<br>Maple | Acer x<br>freemanii  | Fair/Poor      | Poor                 | 12       | ı       | N.A.       |
| 2      | Tree             |                      | 100% Dead      |                      | 8        | -       | N.A.       |
| 3      |                  |                      |                |                      | 5        | -       | N.A.       |
| 4      |                  |                      |                |                      | 5        | -       | N.A.       |
| 5      |                  |                      |                |                      | 5        | -       | N.A.       |
| 6      | Norway<br>Maple  | Acer<br>platanoides  | Good           | Good                 | 5        | 1.2     | 5          |
| 7      | Paper Birch      | Betula<br>papyrifera | Poor           | Fair                 | 7.5      | 1.2     | 5          |
| 8      | Paper Birch      | Betula<br>papyrifera | Paper<br>Birch | Betula<br>papyrifera | 6        | 1.2     | 5          |

**Photo 4:** West property limit (facing east)

**Photo 5:** West property limit (facing east)

Photo 6: North-east corner

Photo 6: Northeast corner limit of 86 Lynn Williams St. property (facing west)

Photo 7: 70 Lynn Williams St. (facing northwest)