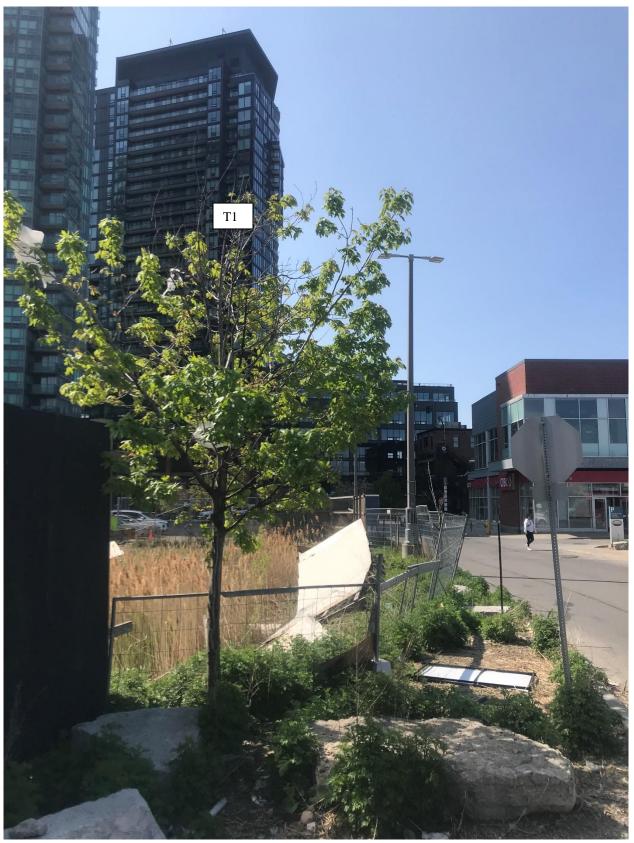

## **IMAGE DOCUMENTATION** – Images were taken May 23, 2022

Photo 1: 86 Lynn Williams St. (facing northeast)

**Photo 2:** Northwest corner – west property limit (facing south)

**Photo 3:** West property limit (facing east)