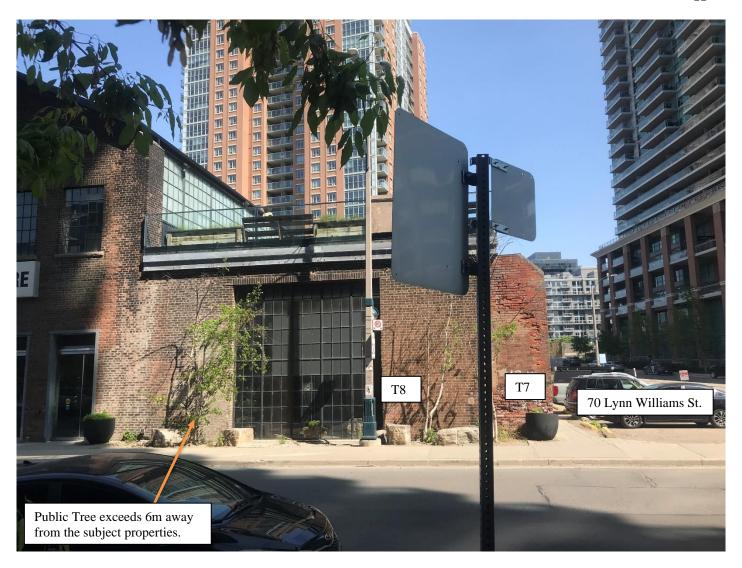

All trees governed by TPPR on or within 6.0m of the property were inventoried in the below table, as well, the subject trees were photographed in the below Image Documentation section. The tree locations and tree protection zones are indicated on the attached Tree Location Map. The proposed work includes:

## **TREE INVENTORY**

Trees located within the work area were inspected on May 23, 2023.

| Tree # | Common           | Scientific           | Health         | Structure            | DBH (cm) | TPZ (m) | Category # |
|--------|------------------|----------------------|----------------|----------------------|----------|---------|------------|
| 1      | Freeman<br>Maple | Acer x<br>freemanii  | Fair/Poor      | Poor                 | 12       | ı       | N.A.       |
| 2      | Tree             |                      | 100% Dead      |                      | 8        | -       | N.A.       |
| 3      |                  |                      |                |                      | 5        | -       | N.A.       |
| 4      |                  |                      |                |                      | 5        | -       | N.A.       |
| 5      |                  |                      |                |                      | 5        | -       | N.A.       |
| 6      | Norway<br>Maple  | Acer<br>platanoides  | Good           | Good                 | 5        | 1.2     | 5          |
| 7      | Paper Birch      | Betula<br>papyrifera | Poor           | Fair                 | 7.5      | 1.2     | 5          |
| 8      | Paper Birch      | Betula<br>papyrifera | Paper<br>Birch | Betula<br>papyrifera | 6        | 1.2     | 5          |