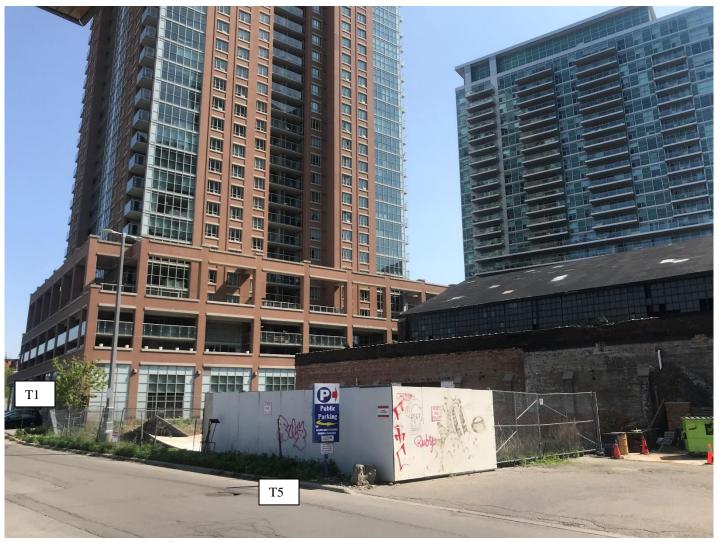

## **IMAGE DOCUMENTATION** – Images were taken May 23, 2022

Photo 1: 86 Lynn Williams St. (facing northeast)

**Photo 2:** Northwest corner – west property limit (facing south)

**Photo 3:** West property limit (facing east)